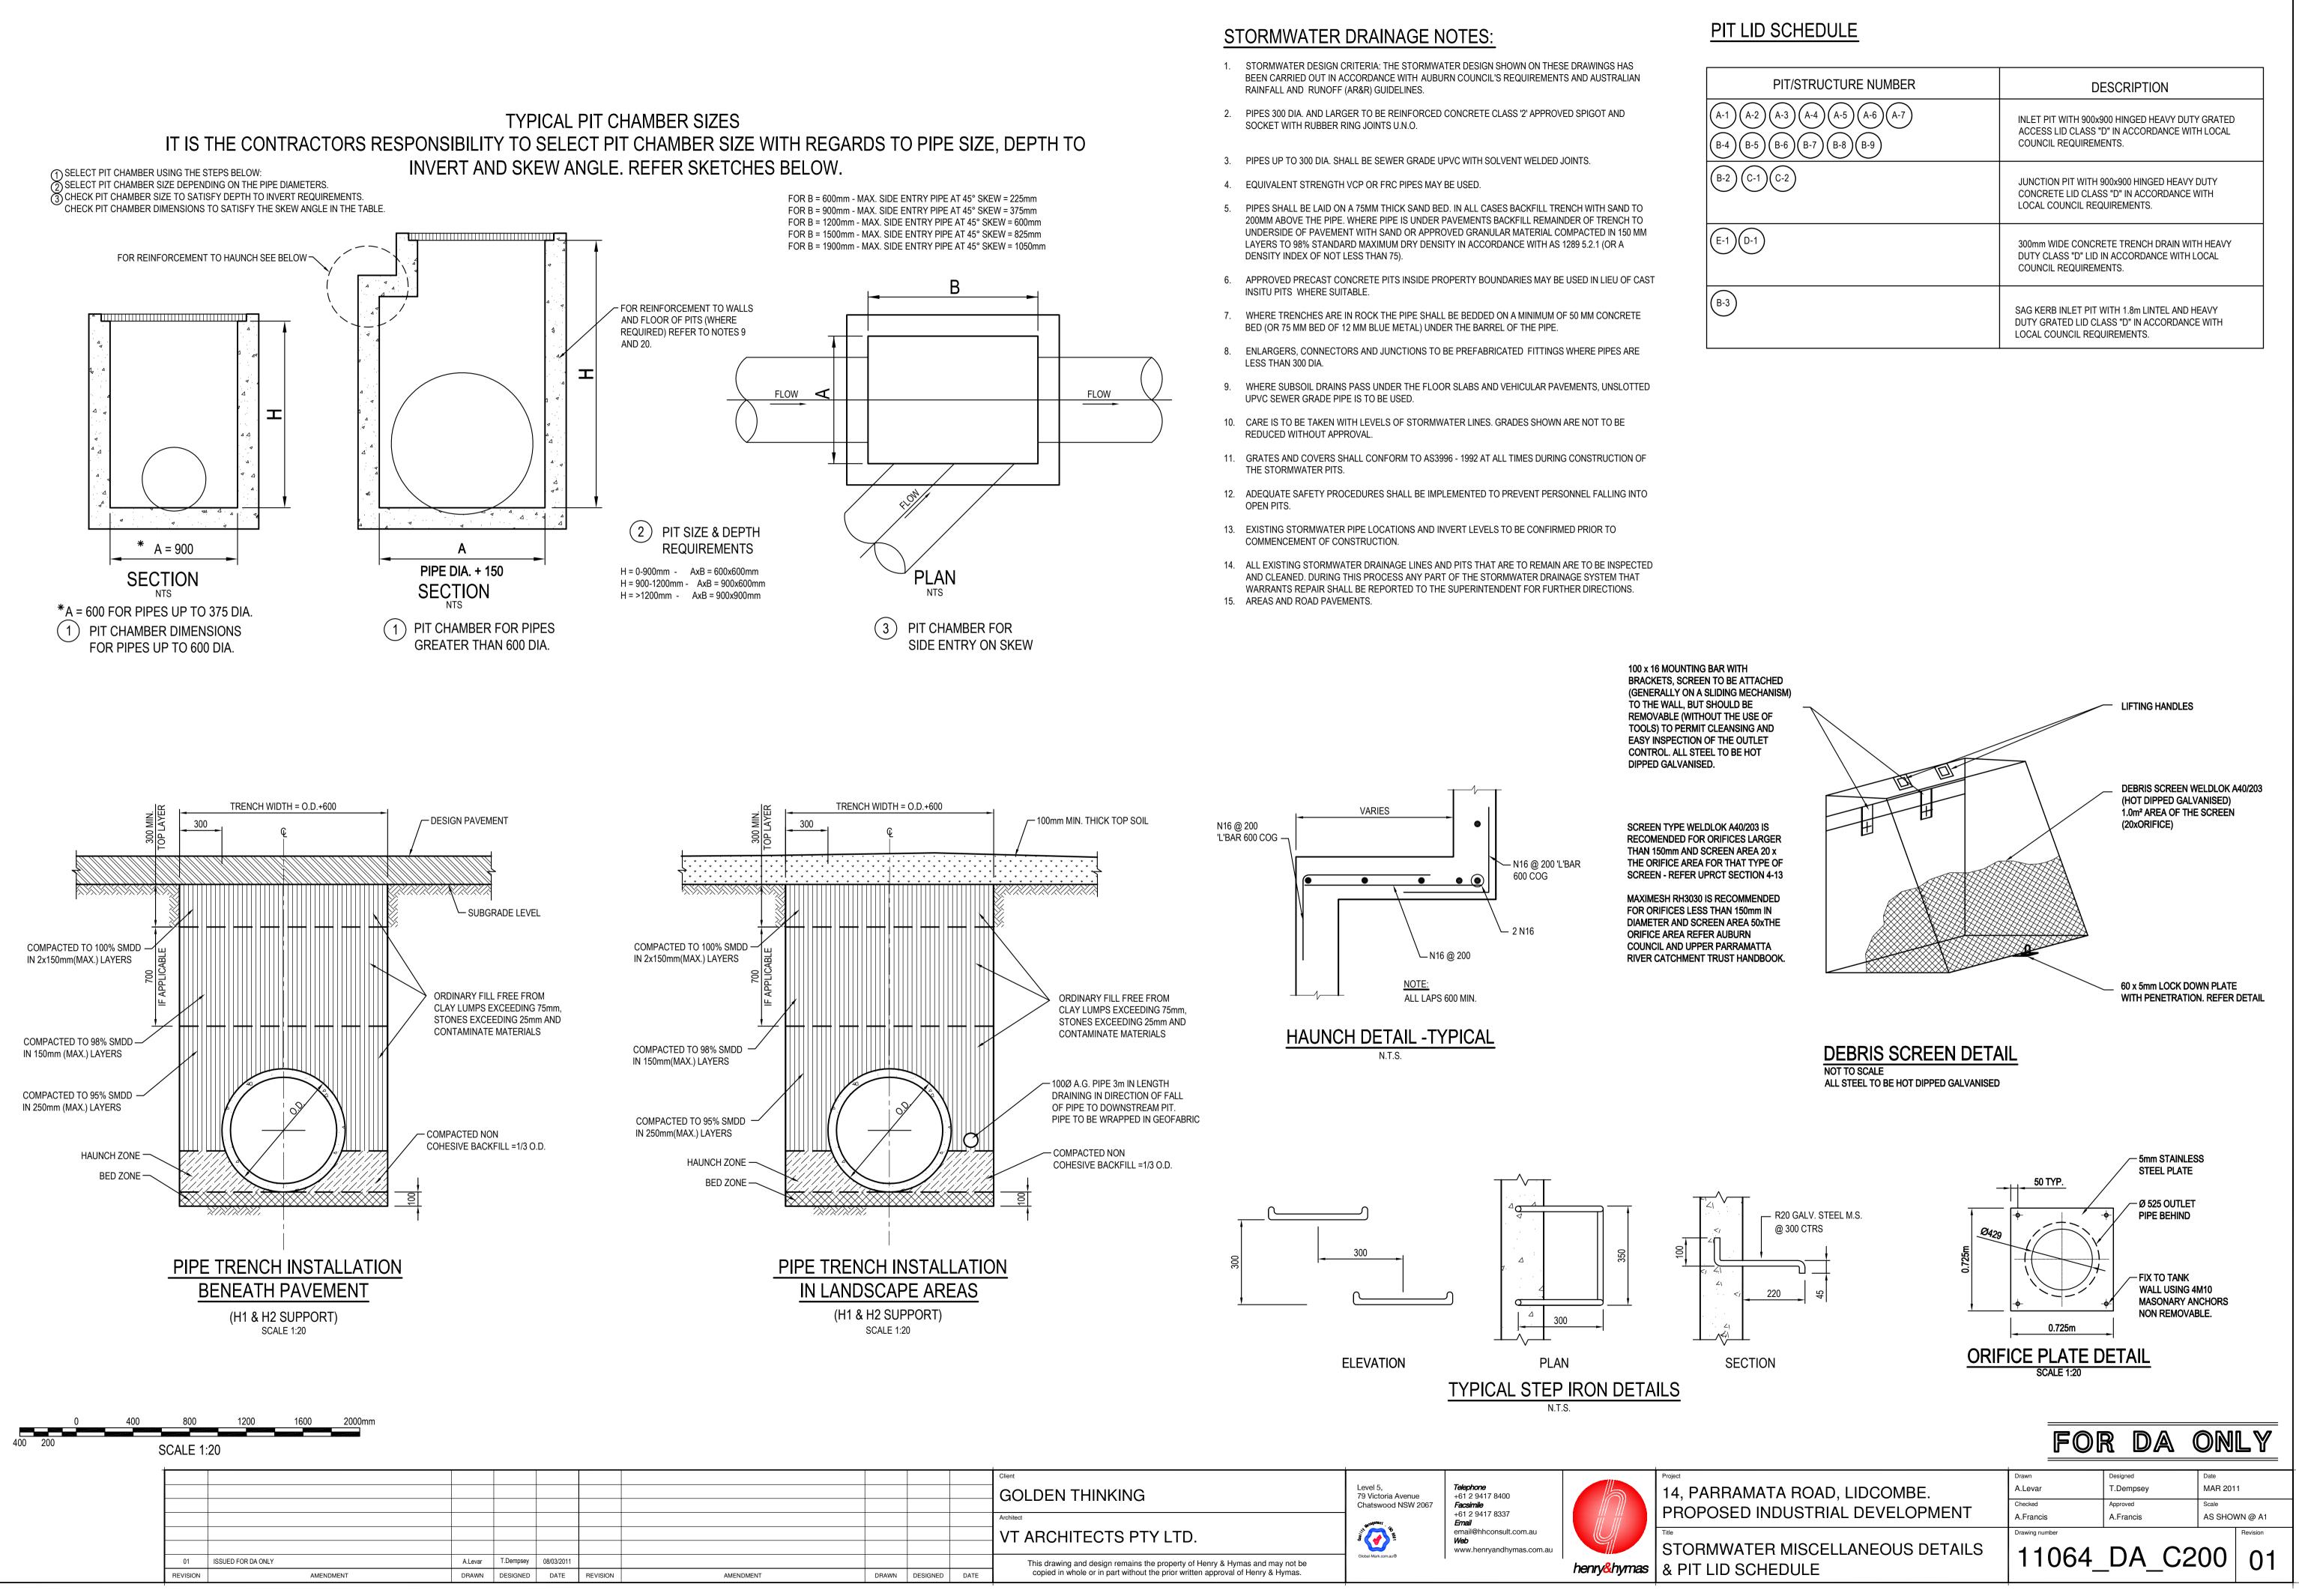

|                                                                                                      |
|                                                                                                                            | FOR DA ONLY                                                                                          |
| MATA ROAD, LIDCOMBE.<br>D INDUSTRIAL DEVELOPMENT                                                                           | Designed     Date       T.Dempsey     FEB 2011       Approved     Scale       A.Francis     1:250@A1 |
| ARRANGEMENT PLAN<br>F 2                                                                                                    |                                                                                                      |



| PIT/STRUCTURE NUMBER