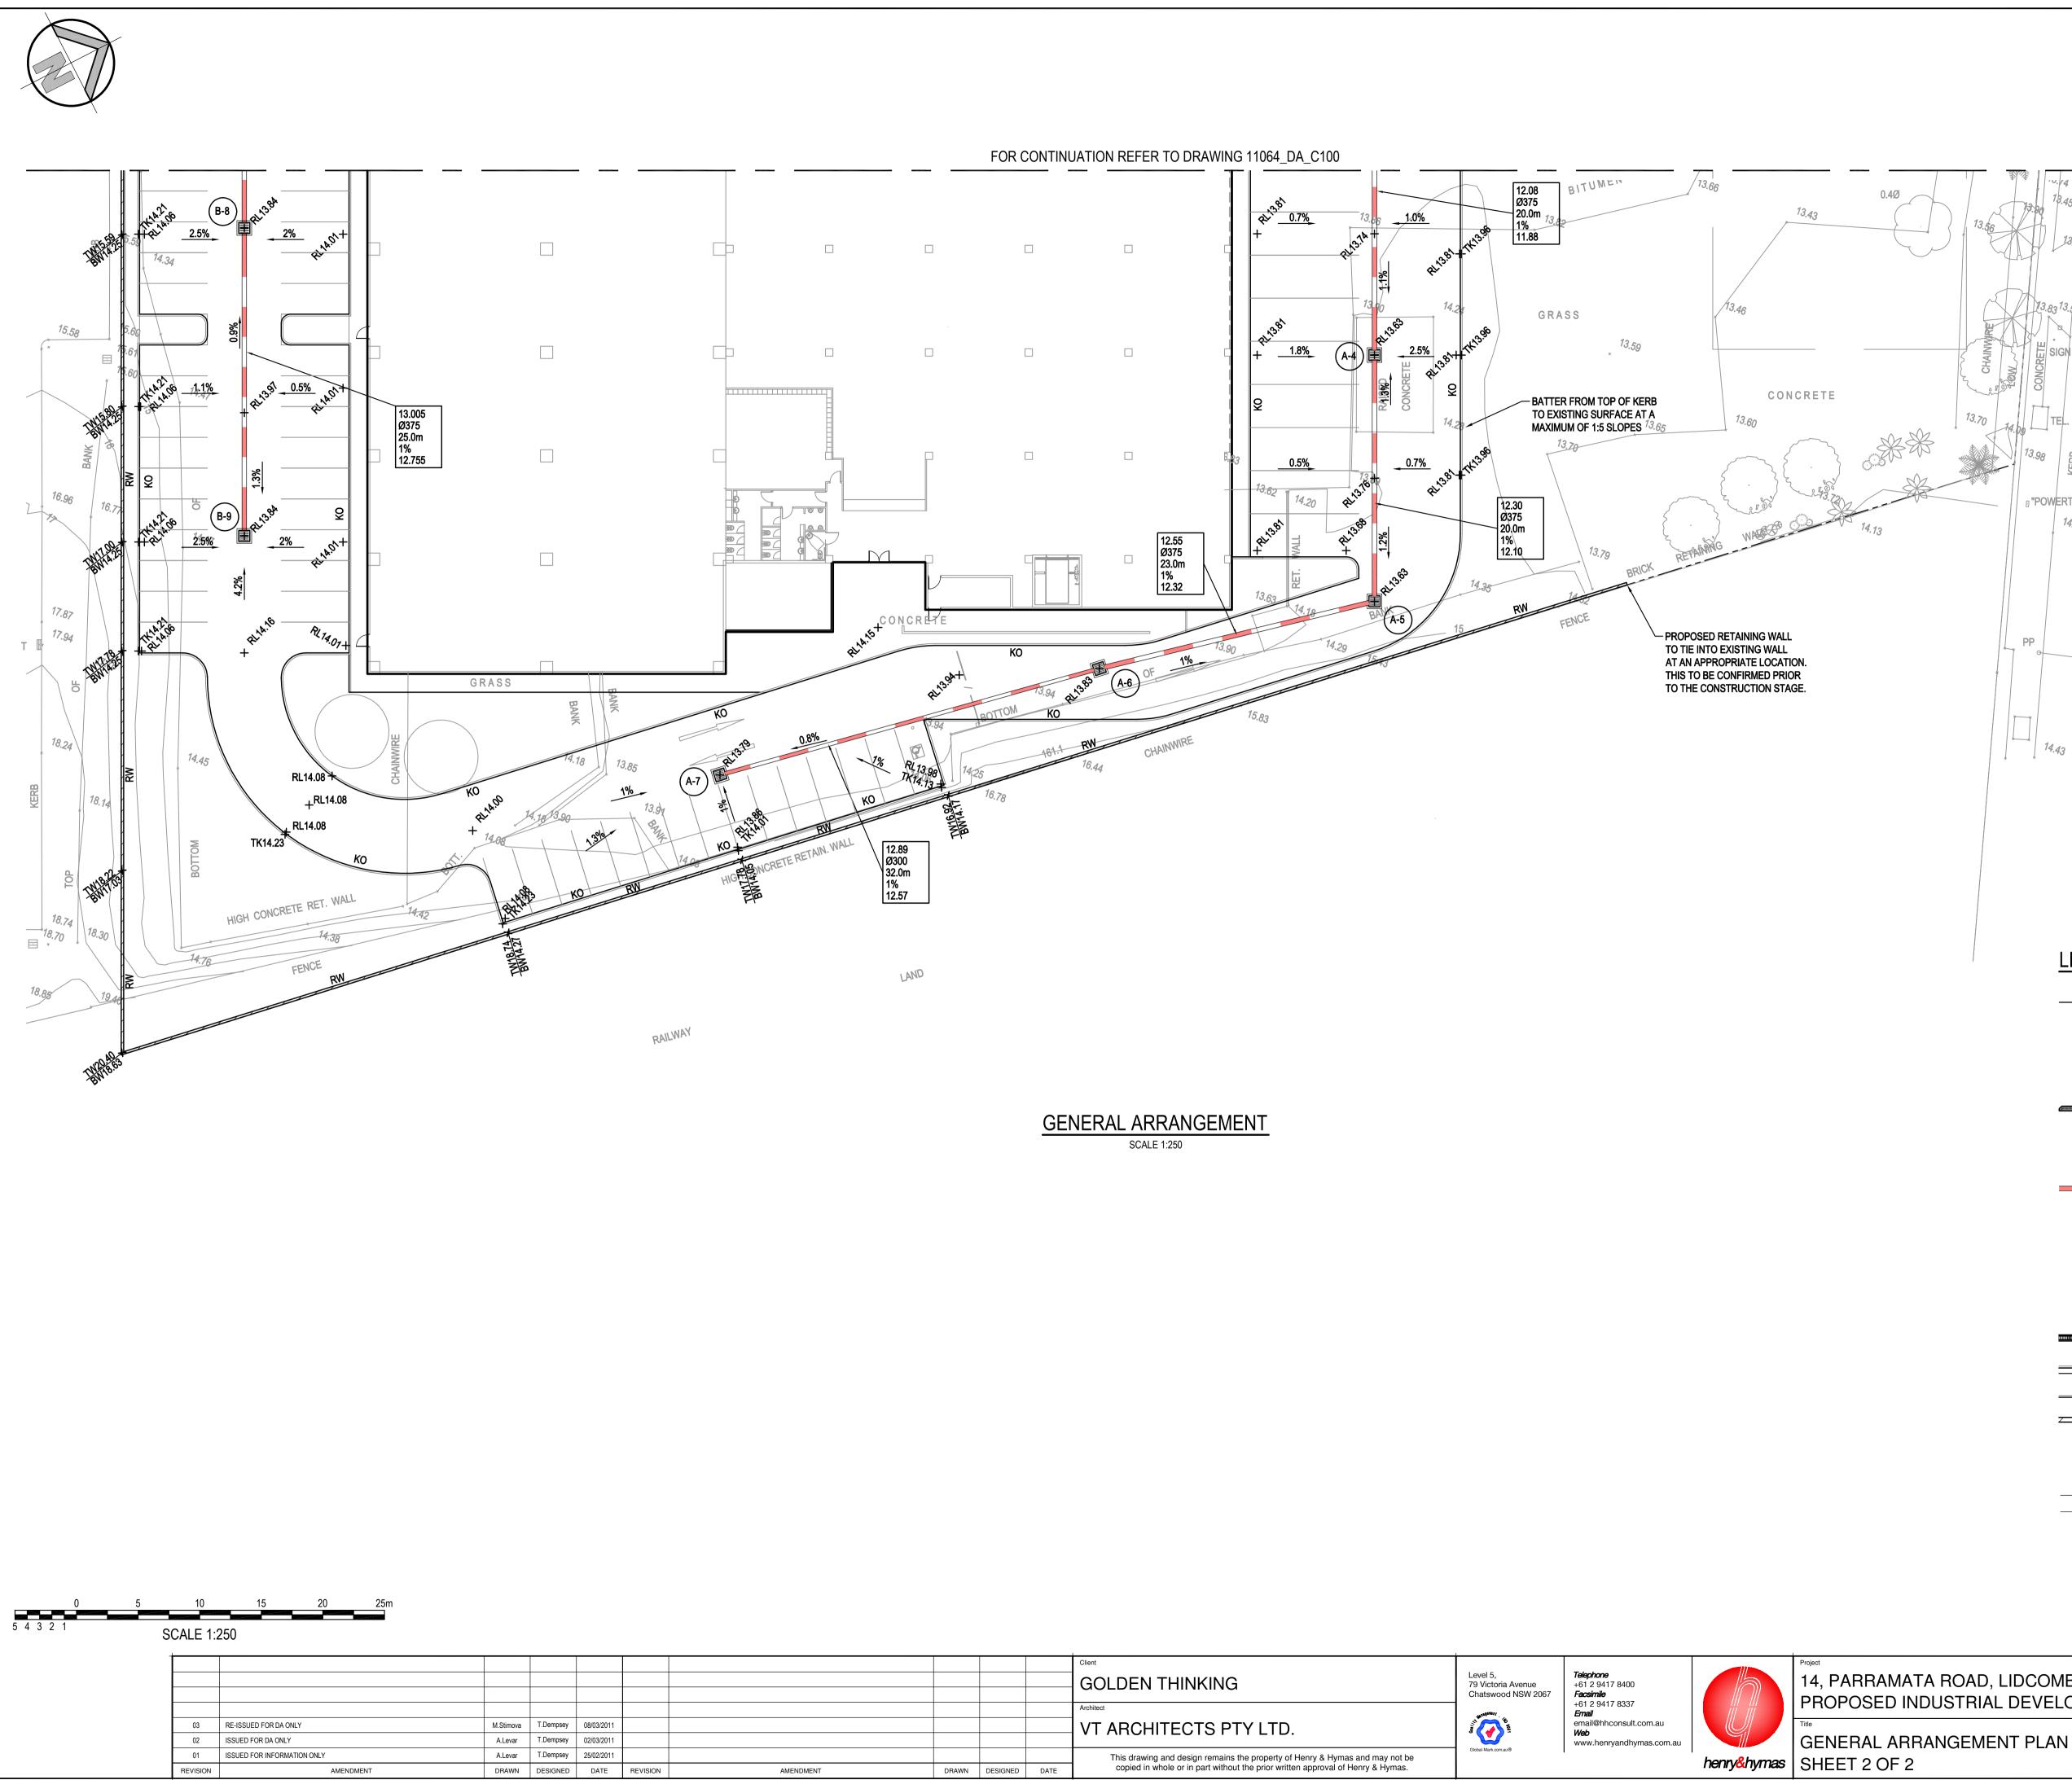

AMENDMENT

REVISION

AMENDMENT

|       |          |      | Client                                                                          |                                |                                      |   |
|-------|----------|------|---------------------------------------------------------------------------------|--------------------------------|--------------------------------------|---|
|       |          |      | GOLDEN THINKING                                                                 | Level 5,<br>79 Victoria Avenue | <i>Telephone</i><br>+61 2 9417 8400  |   |
|       |          |      |                                                                                 | Chatswood NSW 2067             | Facsimile                            |   |
|       |          |      | Architect                                                                       | secolomen /                    | +61 2 9417 8337<br><i>Email</i>      |   |
|       |          |      | VT ARCHITECTS PTY LTD.                                                          |                                | email@hhconsult.com.au<br><b>Web</b> |   |
|       |          |      |                                                                                 |                                | www.henryandhymas.com.au             |   |
|       |          |      | This drawing and design remains the property of Henry & Hymas and may not be    | Global-Mark.com.au®            | 1                                    | 1 |
| DRAWN | DESIGNED | DATE | copied in whole or in part without the prior written approval of Henry & Hymas. |                                |                                      |   |
|       |          |      |                                                                                 |                                |                                      |   |

henry&hymas SHEET 2 OF 2

| 10<br>13.60<br>13.60<br>13.70<br>13.83,13.62<br>13.62<br>13.70<br>13.83,13.62<br>13.62<br>14.07<br>14.07<br>14.07<br>14.07 |                                                                                                      |
|----------------------------------------------------------------------------------------------------------------------------|------------------------------------------------------------------------------------------------------|
| LEGEND                                                                                                                     |                                                                                                      |
|                                                                                                                            | EXISTING BOUNDARY                                                                                    |
|                                                                                                                            | PROPOSED SURFACE INLET PITS                                                                          |
|                                                                                                                            | PROPOSED JUNCTION PITS                                                                               |
|                                                                                                                            | PROPOSED LINTEL ONGRADE & SAG PITS                                                                   |
| (A-1) LINE LETTER                                                                                                          |                                                                                                      |
|                                                                                                                            | PROPOSED STORMWATER PIPE                                                                             |
| RL13.00<br>TK13.15                                                                                                         | PROPOSED SPOT LEVEL<br>PROPOSED TOP OF KERB LEVEL                                                    |
|                                                                                                                            |                                                                                                      |
| 11.86<br>Ø375<br>27.0m<br>1%<br>11.59                                                                                      | STORMWATER PIPE DIAMETER & CLASS<br>STORMWATER PIPE LENGTH<br>STORMWATER PIPE GRADE                  |
|                                                                                                                            | STORMWATER DOWNSTREAM INVERT RL.<br>PROPOSED GRATED DRAIN                                            |
| K&G                                                                                                                        | PROPOSED KERB & GUTTER                                                                               |
| KO<br>RW                                                                                                                   | PROPOSED KERB ONLY                                                                                   |
| TW14.50                                                                                                                    | PROPOSED RETAINING WALL TOP LEVEL OF PROPOSED RETAINING WALL                                         |
| BW13.50                                                                                                                    | BOTTOM LEVEL OF PROPOSED RETAINING WALL                                                              |
|                                                                                                                            | PROPOSED BATTER LINE                                                                                 |
|                                                                                                                            |                                                                                                      |
|                                                                                                                            |                                                                                                      |
|                                                                                                                            | FOR DA ONLY                                                                                          |
| MATA ROAD, LIDCOMBE.<br>D INDUSTRIAL DEVELOPMENT                                                                           | Designed     Date       T.Dempsey     FEB 2011       Approved     Scale       A.Francis     1:250@A1 |
| ARRANGEMENT PLAN<br>F 2                                                                                                    |                                                                                                      |