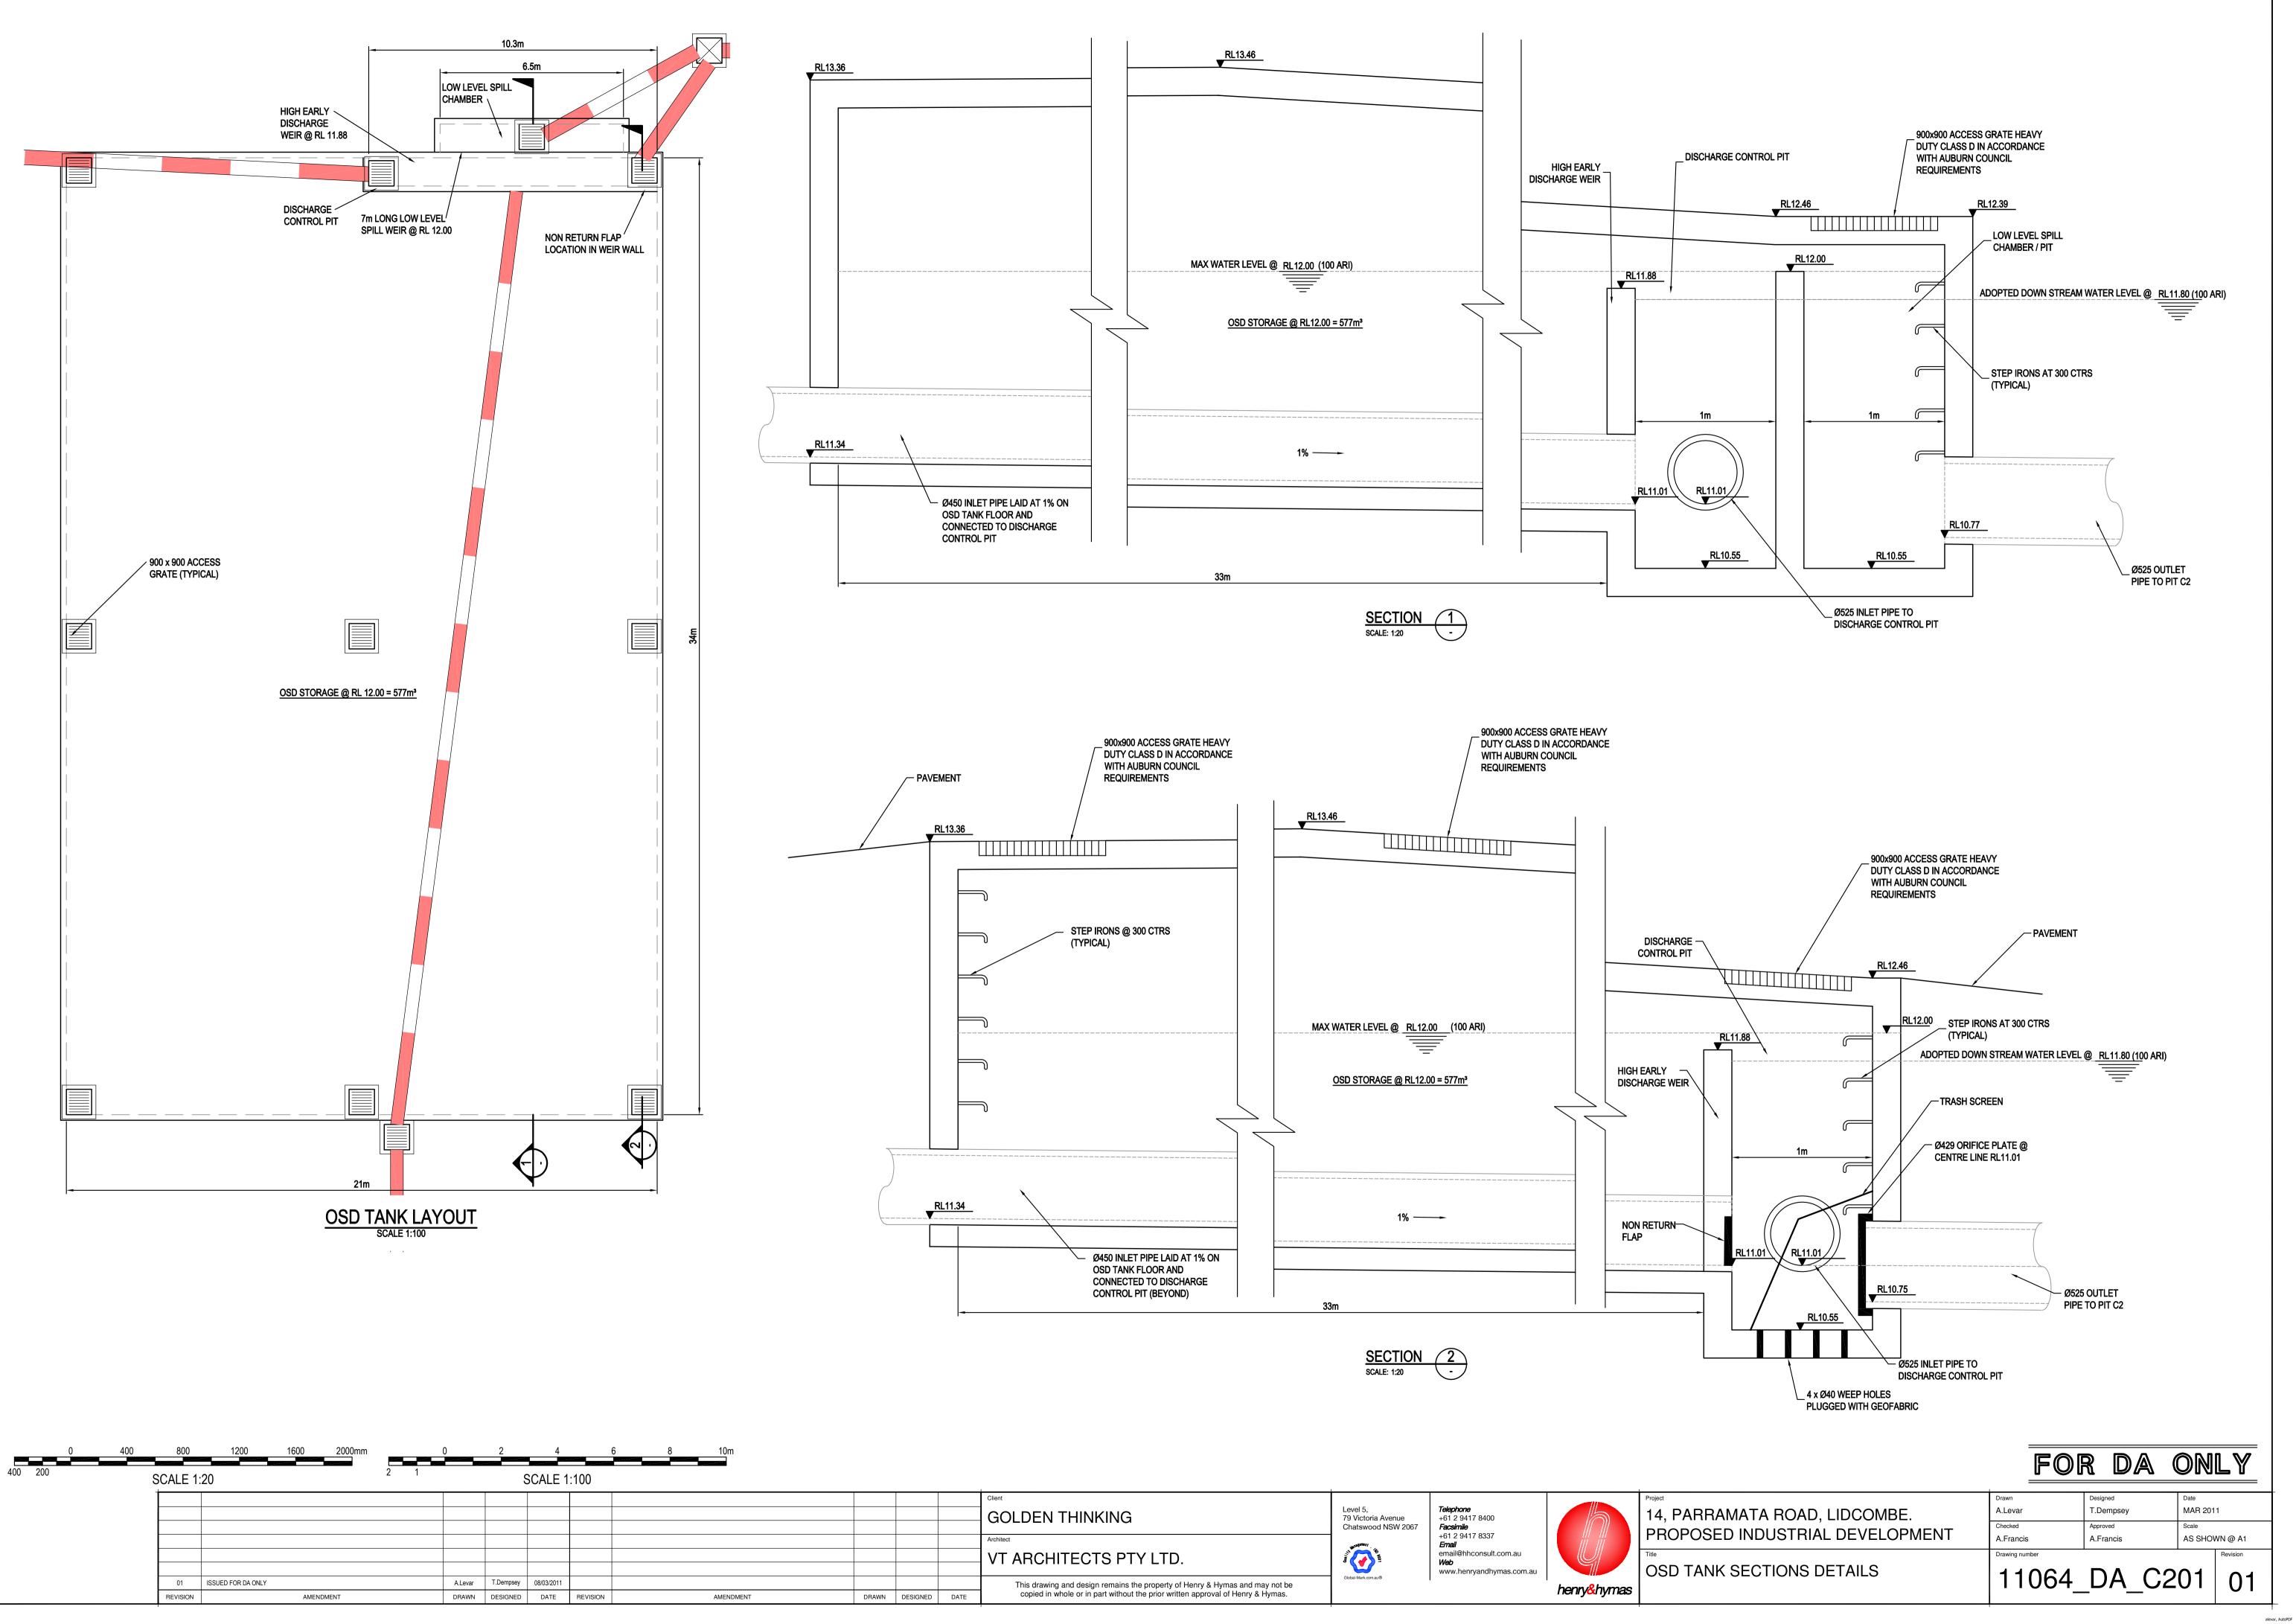

| SAG KERB INLET PIT WITH 1.8m LINTEL AND HEAVY<br>DUTY GRATED LID CLASS "D" IN ACCORDANCE WITH<br>LOCAL COUNCIL REQUIREMENTS. |



|      |                                                                                                                                                             |                                                      |                                                                  |             | 1                     |
|------|-------------------------------------------------------------------------------------------------------------------------------------------------------------|------------------------------------------------------|------------------------------------------------------------------|-------------|-----------------------|
|      | GOLDEN THINKING