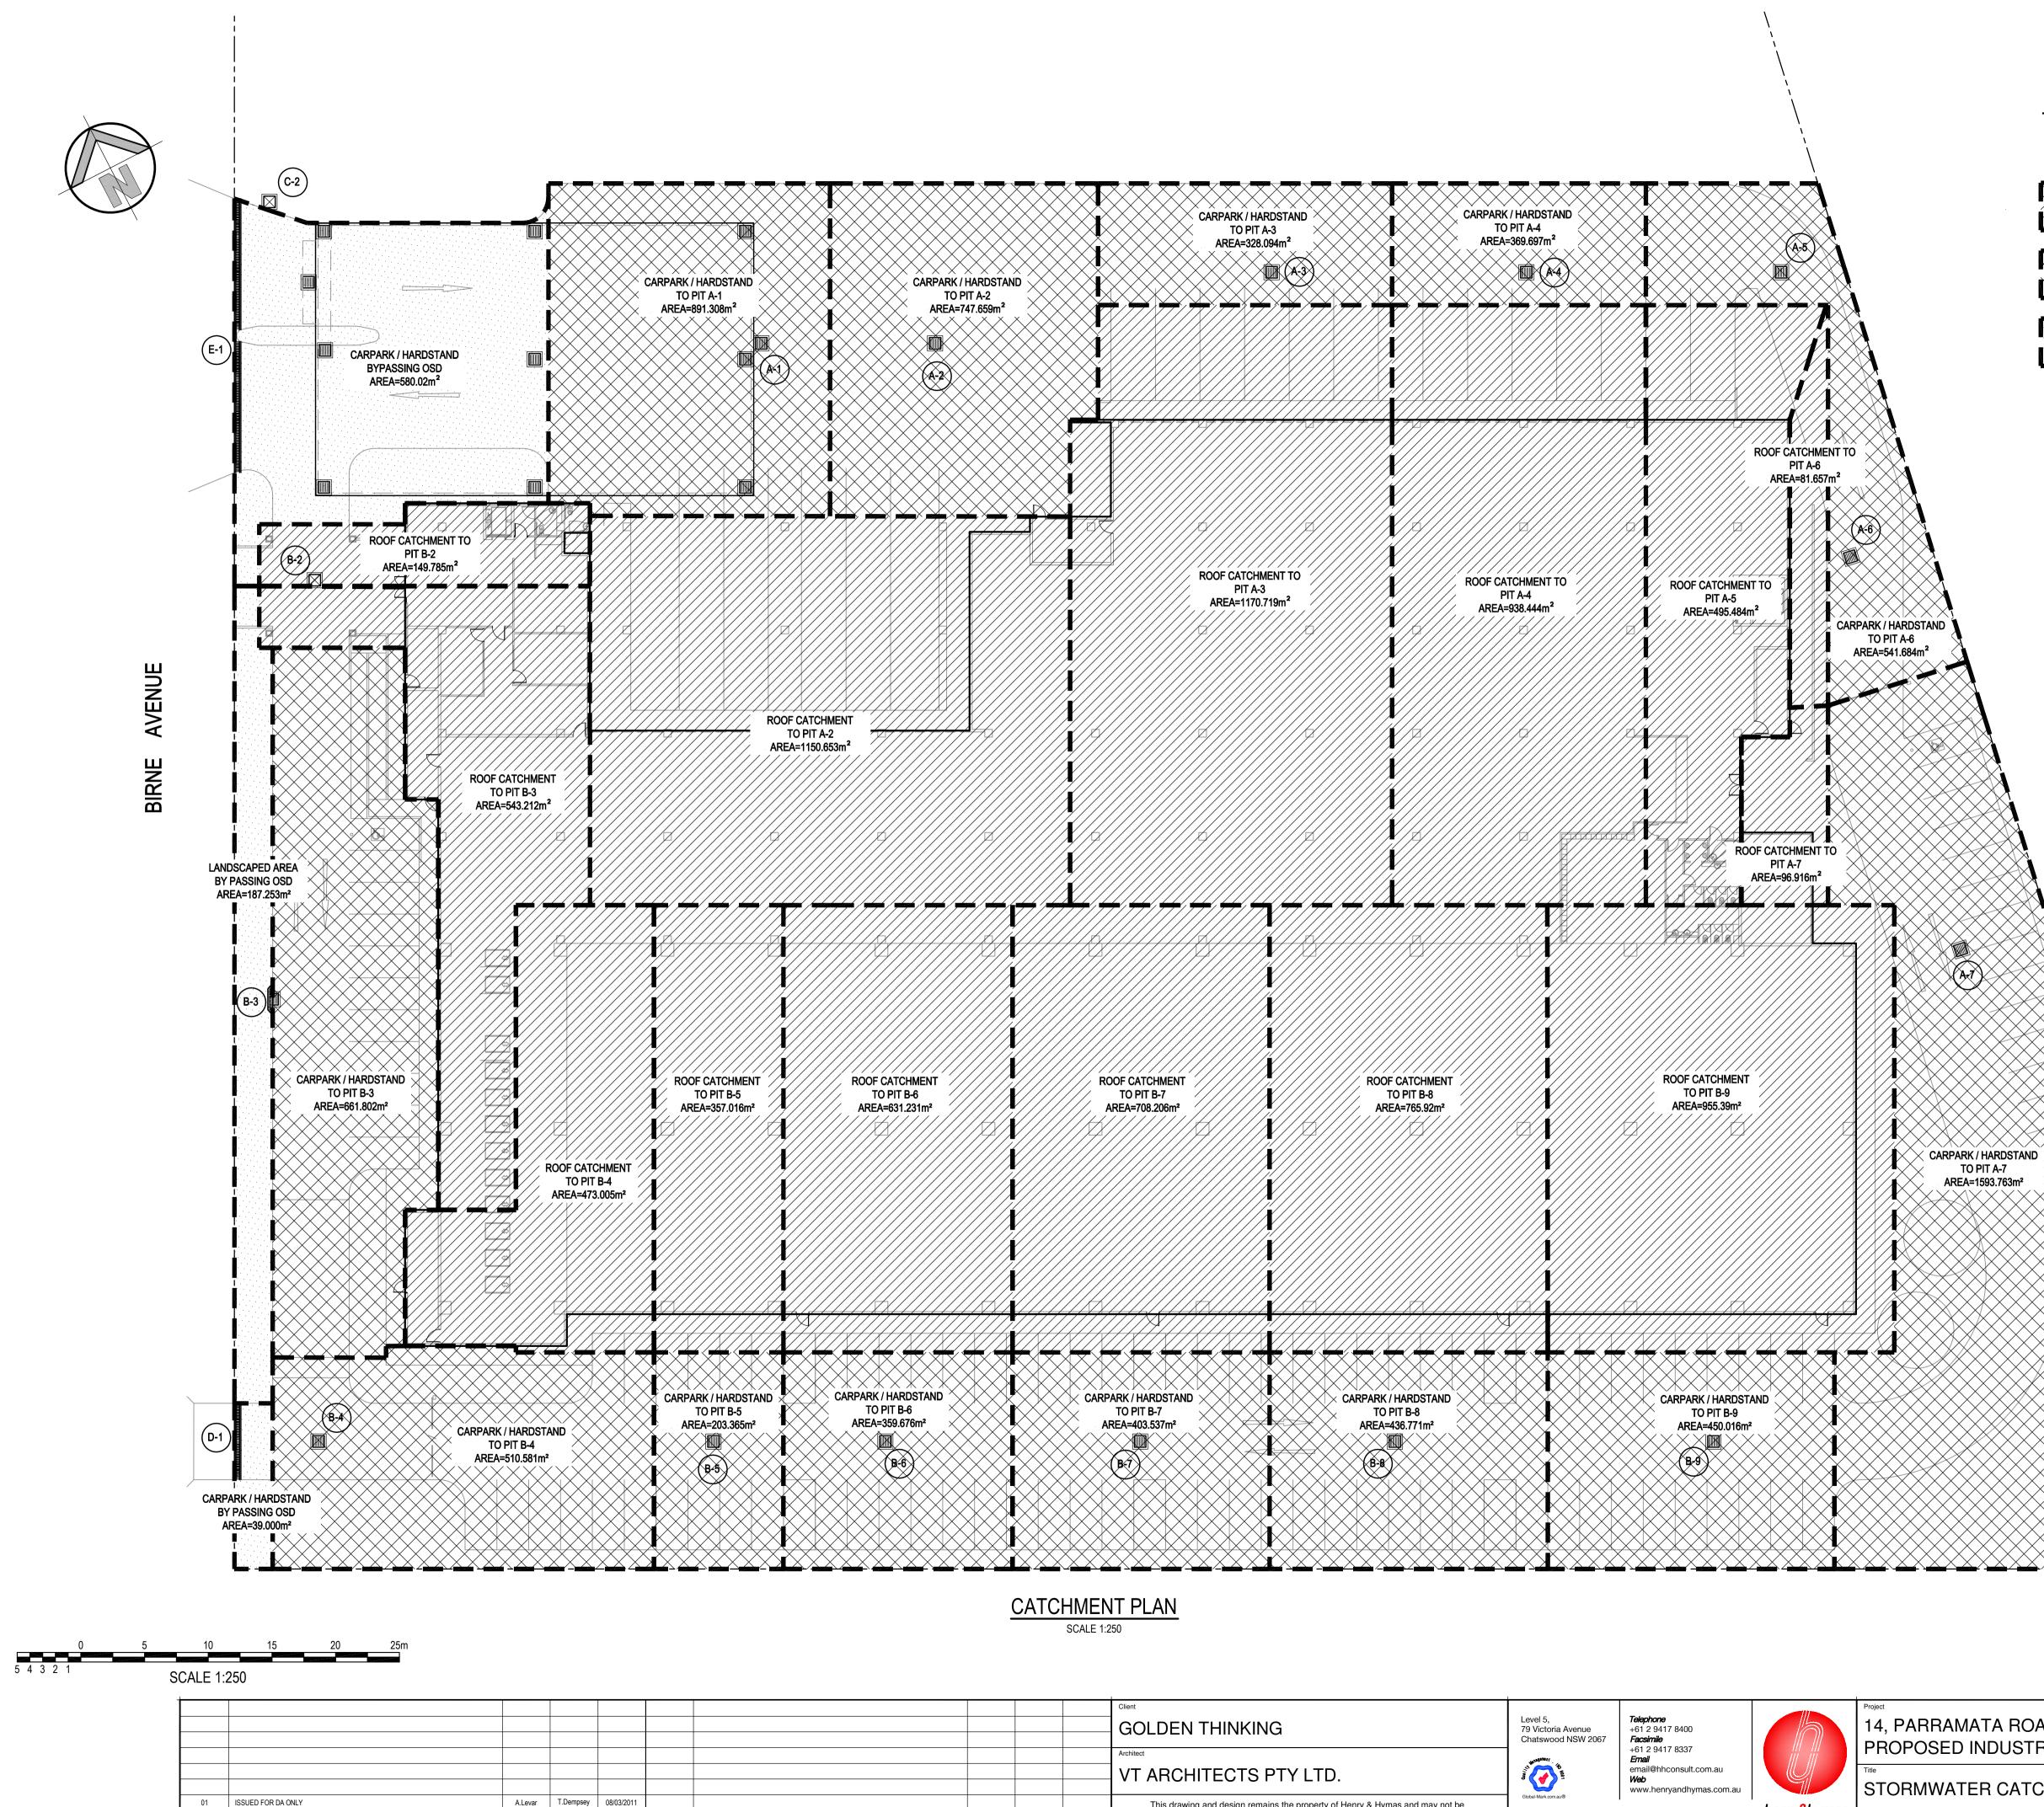

REVISION

AMENDMENT

DRAWN DESIGNED DATE REVISION

AMENDMENT

| <u>(</u> |          | HMEN<br>SCALE 1:2 | 50                                                                                                                                                           |                                |                                                           |             |                                          | FO               | r da C | DNLY                |
|----------|----------|-------------------|--------------------------------------------------------------------------------------------------------------------------------------------------------------|--------------------------------|-----------------------------------------------------------|-------------|------------------------------------------|------------------|--------|---------------------|
|          |          |                   | Client<br>GOLDEN THINKING                                                                                                                                    | Level 5,<br>79 Victoria Avenue | <b>Telephone</b><br>+61 2 9417 8400                       |             | Project<br>14, PARRAMATA ROAD, LIDCOMBE. | Drawn<br>A.Levar | ů      | Date<br>FEB 2011    |
|          |          |                   |                                                                                                                                                              | Chatswood NSW 2067             | 067 <i>Facsimile</i><br>+61 2 9417 8337<br><i>Email</i>   |             | PROPOSED INDUSTRIAL DEVELOPMENT          | ·                |        | Scale<br>1:250 @ A1 |
|          |          |                   | VT ARCHITECTS PTY LTD.                                                                                                                                       | em<br><i>Wa</i><br>ww          | email@hhconsult.com.au<br>Web<br>www.henryandhymas.com.au |             | TITTE<br>STORMWATER CATCHMENT PLAN       | Drawing number   |        | Revision            |
| DRAWN    | DESIGNED | DATE              | This drawing and design remains the property of Henry & Hymas and may not be copied in whole or in part without the prior written approval of Henry & Hymas. | Global-Mark.com.au®            |                                                           | henry&hymas |                                          | 11064_DA_C250 01 |        |                     |

## TOTAL CATCHMENT AREA: 15295.30 m<sup>2</sup>

ROOF CATCHMENT AREA BEING DIRECTED TO OSD (TOTAL) 8517.638 m<sup>2</sup>

CARPARK / HARDSTAND AREA BEING DIRECTED TO OSD (TOTAL) 5971.39 m²

AREA BY PASSING OSD (TOTAL) 806.273 m²