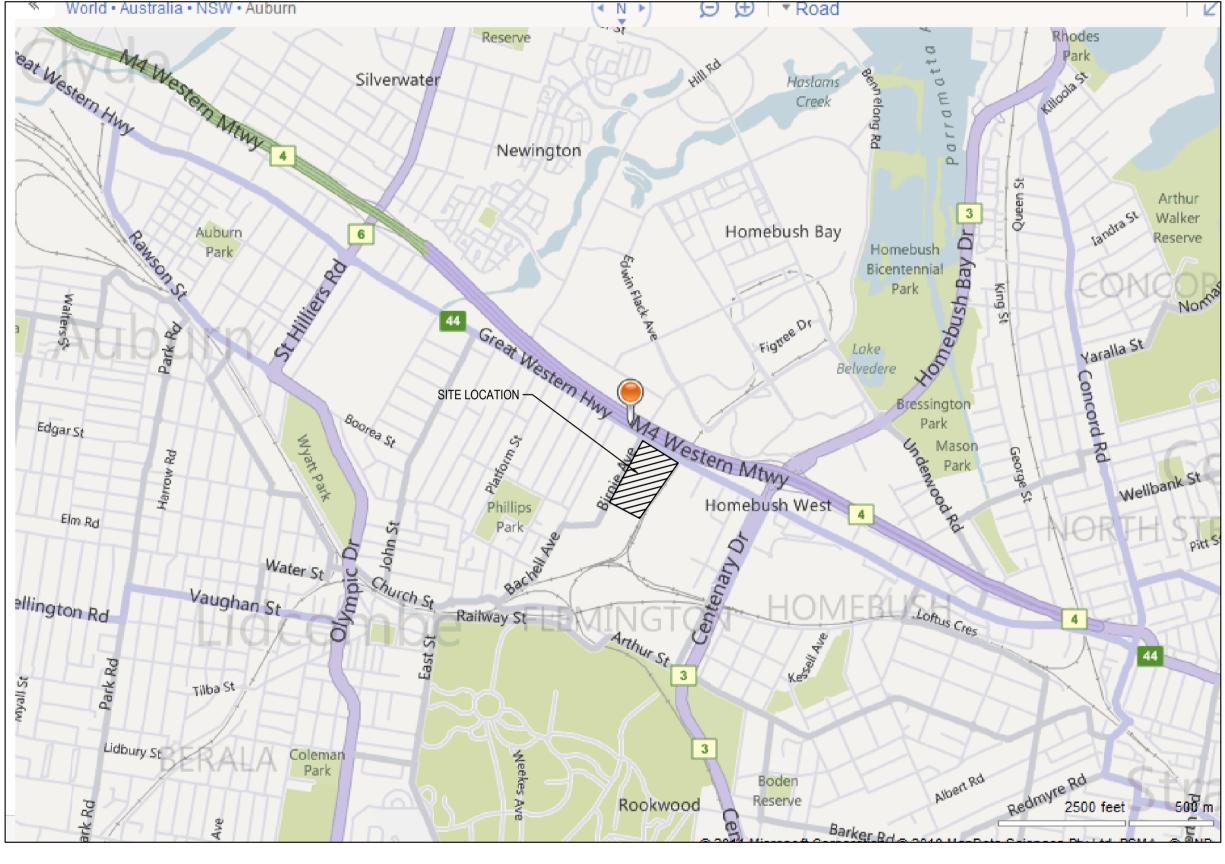

LOCALITY SKETCH N.T.S

|                                                | FOI                                      | r da (                                         | ON                                               | LY       |
|------------------------------------------------|------------------------------------------|------------------------------------------------|--------------------------------------------------|----------|
| IATA ROAD, LIDCOMBE.<br>INDUSTRIAL DEVELOPMENT | Drawn<br>A.Levar<br>Checked<br>A.Francis | Designed<br>T.Dempsey<br>Approved<br>A.Francis | Date<br>FEB 201 <sup>-1</sup><br>Scale<br>N.T.S. | 1        |
| EET, DRAWING SCHEDULE,<br>DCALITY SKETCH       | Drawing number 11064                     | _DA_C0                                         | 00                                               | Revision |
|                                                | 1                                        |                                                |                                                  | alevar,  |